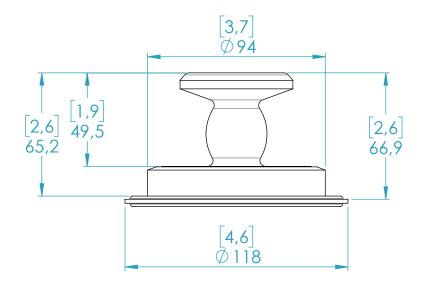

## Replacement Diaphragm for:

OEM Part = PS20 Material: SILICONE with Parylene-N Coating Used on Radial Diaphragm Valve

|         | Name | Date     |
|---------|------|----------|
| Drawn   | HiP  | 3-2-2023 |
| Checked |      |          |
|         | -    |          |

Complies with CFR 177.2600 and Conforms to USP Class VI Biological Reactivity Tests Section #87 and #88

DIAPHRAGM

DD20-SXRD-A

lRev

Size FOOT PRINT DIMENSIONS

FILE NAME: 1500A0002-BASIC-DD20

SCALE: 1:2 UNITS: mm Sheet 1 of 1