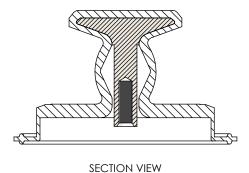

## Replacement Diaphragm for:

OEM Part = PS20 Material: SILICONE with Parylene-N Coating Used on Radial Diaphragm Valve

|         | Name | Date     |
|---------|------|----------|
| Drawn   | HiP  | 3-2-2023 |
| Checked |      |          |
|         | -    |          |

Complies with CFR 177.2600 and Conforms to USP Class VI Biological Reactivity Tests Section #87 and #88

DIAPHRAGM

DD20-SXRD-A

lRev

Size FOOT PRINT DIMENSIONS

FILE NAME: 1500A0002-BASIC-DD20

SCALE: 1:2 UNITS: mm Sheet 1 of 1